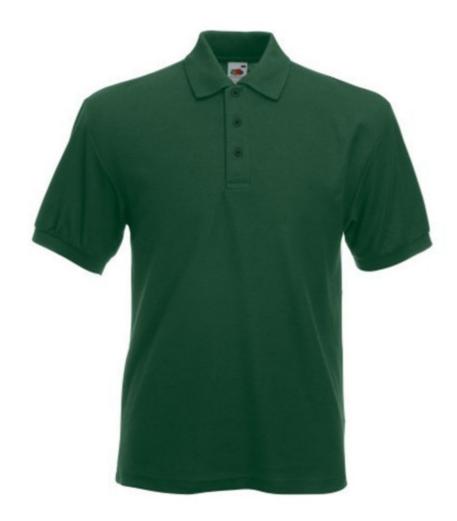

# FRUIT OF THE LOOM, 65/35 HEAVY POLO, MEN'S POLO SHIRT, FOREST GREEN, S

## **Basic informations**

Size: S

Package: 36 Length: 61 Width: 41 Height: 26

Color: Dark green

Size: S

# **Specification**

Fruit of the Loom, 65/35 Heavy Polo, polo shirt for men, forest green, S. Polo shirt for men, composed of 65% cotton and 35% polyester, T-shirt 230gm / m2. Guaranteed 60 degree wash, button-down buttons, classic polo shirt, normal cut. Branding: embroidery, flex, flock, sieve